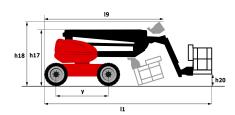

## Dimensional drawing

Technical sheet :

180 ATJ - Created on 1 June 2020 at 15:36:05 UTC

| Capacities                              |       | Metric                                                                                                               | Imperial                                                                                                             |
|-----------------------------------------|-------|----------------------------------------------------------------------------------------------------------------------|----------------------------------------------------------------------------------------------------------------------|
| Working height                          | h21   | 18.19 m                                                                                                              | 59 ft 8 in                                                                                                           |
| Platform height                         | h7    | 16.19 m                                                                                                              | 53 ft 1 in                                                                                                           |
| Max. outreach                           | 14    | 10.51 m                                                                                                              | 34 ft 6 in                                                                                                           |
| Overhang                                | 15    | 7.55 m                                                                                                               | 24 ft 9 in                                                                                                           |
| Pendular arm rotation (bottom)          |       | +-59.5 °                                                                                                             | +-59.5 °                                                                                                             |
| Platform capacity                       | Q     | 230 kg                                                                                                               | 507 lbs                                                                                                              |
| Turret rotation                         |       | 350 °                                                                                                                | 350 °                                                                                                                |
| Platform rotation (right / left)        |       | 90 ° / 90 °                                                                                                          | 90 ° / 90 °                                                                                                          |
| Number of people (inside / outside)     |       | 2/2                                                                                                                  | 2/2                                                                                                                  |
| Weight and dimensions                   |       |                                                                                                                      |                                                                                                                      |
| Platform weight*                        |       | 7430 kg                                                                                                              | 16380 lbs                                                                                                            |
| Platform dimensions (length x width)    | lp/ep | 1.8 m x 0.8 m                                                                                                        | 5 ft 11 in x 2 ft 7 in                                                                                               |
| Overall width                           | b1    | 2.32 m                                                                                                               | 7 ft 7 in                                                                                                            |
| Overall length                          | 11    | 7.79 m                                                                                                               | 25 ft 7 in                                                                                                           |
| Overall height                          | h17   | 2.47 m                                                                                                               | 8 ft 1 in                                                                                                            |
| Overall length (stowed)                 | 19    | 5.56 m                                                                                                               | 18 ft 3 in                                                                                                           |
| Overall height (stowed)                 | h18   | 2.56 m                                                                                                               | 8 ft 5 in                                                                                                            |
| Floor height (access)                   | h20   | 0.4 m                                                                                                                | 1 ft 4 in                                                                                                            |
| Counterweight offset (turret at 90°)    | a7    | 0.22 m                                                                                                               | 9 in                                                                                                                 |
| Internal turning radius (over tyres)    | b13   | 1.38 m                                                                                                               | 4 ft 6 in                                                                                                            |
| Outer turning radius                    | Wa3   | 3.75 m                                                                                                               | 12 ft 4 in                                                                                                           |
| Ground clearance at centre of wheelbase | m2    | 0.4 m                                                                                                                | 1 ft 4 in                                                                                                            |
| Wheelbase                               | у     | 2.2 m                                                                                                                | 7 ft 3 in                                                                                                            |
| Performances                            |       |                                                                                                                      |                                                                                                                      |
| Drive speed - stowed                    |       | 5 km/h                                                                                                               | 3.1 mph                                                                                                              |
| Drive speed - raised                    |       | 1 km/h                                                                                                               | 0.6 mph                                                                                                              |
| Gradeability                            |       | 45 %                                                                                                                 | 45 %                                                                                                                 |
| Permissible leveling                    |       | 5 °                                                                                                                  | 5 °                                                                                                                  |
| Wheels                                  |       |                                                                                                                      |                                                                                                                      |
| Tyres type                              |       | Foam-filled                                                                                                          | Foam-filled                                                                                                          |
| Drive wheels (front / rear)             |       | 2/2                                                                                                                  | 2/2                                                                                                                  |
| Steering wheels (front / rear)          |       | 2/2                                                                                                                  | 2/2                                                                                                                  |
| Braking wheels (front / rear)           |       | 0/2                                                                                                                  | 0/2                                                                                                                  |
| Engine/Battery                          |       |                                                                                                                      |                                                                                                                      |
| Engine brand / model / norm             |       | Kubota - D1105-E4B - Stage V                                                                                         | Kubota - D1105-E4B - Stage V                                                                                         |
| I.C. Engine power rating / Power (kW)   |       | 24.8 Hp / 18.5 kW                                                                                                    | 24.8 Hp / 18.5 kW                                                                                                    |
| Miscellaneous                           |       |                                                                                                                      |                                                                                                                      |
| Ground Pressure                         |       | 10 daN/cm²                                                                                                           | 10 daN/cm²                                                                                                           |
| Hydraulic Pressure                      |       | 340 Bar                                                                                                              | 23 PSI                                                                                                               |
| Hydraulic tank capacity                 |       | 541                                                                                                                  | 11.88 gal                                                                                                            |
| Fuel tank                               |       | 52                                                                                                                   | 11.44 gal                                                                                                            |
| Vibration on hands/arms                 |       | 0 m/s                                                                                                                | 0 ft/s                                                                                                               |
| Standards compliance                    |       | 011/5                                                                                                                | 011/5                                                                                                                |
| This machine is in compliance with:     |       | European directives: 2006/42/EC- Machinery<br>(revised EN280:2013) - 2004/108/EC (EMC) -<br>2006/95/EC (Low voltage) | European directives: 2006/42/EC- Machinery<br>(revised EN280:2013) - 2004/108/EC (EMC) -<br>2006/95/EC (Low voltage) |