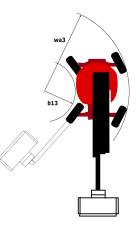

Technical sheet :

180 ATJ - Created on 1 June 2020 at 15:36:05 UTC

| Capacities                              |       | Metric                                                                                                               | Imperial                                                                                                             |
|-----------------------------------------|-------|----------------------------------------------------------------------------------------------------------------------|----------------------------------------------------------------------------------------------------------------------|
| Working height                          | h21   | 18.19 m                                                                                                              | 59 ft 8 in                                                                                                           |
| Platform height                         | h7    | 16.19 m                                                                                                              | 53 ft 1 in                                                                                                           |
| Max. outreach                           | 14    | 10.51 m                                                                                                              | 34 ft 6 in                                                                                                           |
| Overhang                                | 15    | 7.55 m                                                                                                               | 24 ft 9 in                                                                                                           |
| Pendular arm rotation (bottom)          |       | +-59.5 °                                                                                                             | +-59.5 °                                                                                                             |
| Platform capacity                       | Q     | 230 kg                                                                                                               | 507 lbs                                                                                                              |
| Turret rotation                         |       | 350 °                                                                                                                | 350 °                                                                                                                |
| Platform rotation (right / left)        |       | 90 ° / 90 °                                                                                                          | 90 ° / 90 °                                                                                                          |
| Number of people (inside / outside)     |       | 2/2                                                                                                                  | 2/2                                                                                                                  |
| Weight and dimensions                   |       |                                                                                                                      |                                                                                                                      |
| Platform weight*                        |       | 7430 kg                                                                                                              | 16380 lbs                                                                                                            |
| Platform dimensions (length x width)    | lp/ep | 1.8 m x 0.8 m                                                                                                        | 5 ft 11 in x 2 ft 7 in                                                                                               |
| Overall width                           | b1    | 2.32 m                                                                                                               | 7 ft 7 in                                                                                                            |
| Overall length                          | 11    | 7.79 m                                                                                                               | 25 ft 7 in                                                                                                           |
| Overall height                          | h17   | 2.47 m                                                                                                               | 8 ft 1 in                                                                                                            |
| Overall length (stowed)                 | 19    | 5.56 m                                                                                                               | 18 ft 3 in                                                                                                           |
| Overall height (stowed)                 | h18   | 2.56 m                                                                                                               | 8 ft 5 in                                                                                                            |
| Floor height (access)                   | h20   | 0.4 m                                                                                                                | 1 ft 4 in                                                                                                            |
| Counterweight offset (turret at 90°)    | a7    | 0.22 m                                                                                                               | 9 in                                                                                                                 |
| Internal turning radius (over tyres)    | b13   | 1.38 m                                                                                                               | 4 ft 6 in                                                                                                            |
| Outer turning radius                    | Wa3   | 3.75 m                                                                                                               | 12 ft 4 in                                                                                                           |
| Ground clearance at centre of wheelbase | m2    | 0.4 m                                                                                                                | 1 ft 4 in                                                                                                            |
| Wheelbase                               | у     | 2.2 m                                                                                                                | 7 ft 3 in                                                                                                            |
| Performances                            |       |                                                                                                                      |                                                                                                                      |
| Drive speed - stowed                    |       | 5 km/h                                                                                                               | 3.1 mph                                                                                                              |
| Drive speed - raised                    |       | 1 km/h                                                                                                               | 0.6 mph                                                                                                              |
| Gradeability                            |       | 45 %                                                                                                                 | 45 %                                                                                                                 |
| Permissible leveling                    |       | 5 °                                                                                                                  | 5 °                                                                                                                  |
| Wheels                                  |       |                                                                                                                      |                                                                                                                      |
| Tyres type                              |       | Foam-filled                                                                                                          | Foam-filled                                                                                                          |
| Drive wheels (front / rear)             |       | 2/2                                                                                                                  | 2/2                                                                                                                  |
| Steering wheels (front / rear)          |       | 2/2                                                                                                                  | 2/2                                                                                                                  |
| Braking wheels (front / rear)           |       | 0/2                                                                                                                  | 0/2                                                                                                                  |
| Engine/Battery                          |       |                                                                                                                      |                                                                                                                      |
| Engine brand / model / norm             |       | Kubota - D1105-E4B - Stage V                                                                                         | Kubota - D1105-E4B - Stage V                                                                                         |
| I.C. Engine power rating / Power (kW)   |       | 24.8 Hp / 18.5 kW                                                                                                    | 24.8 Hp / 18.5 kW                                                                                                    |
| Miscellaneous                           |       |                                                                                                                      |                                                                                                                      |
| Ground Pressure                         |       | 10 daN/cm²                                                                                                           | 10 daN/cm²                                                                                                           |
| Hydraulic Pressure                      |       | 340 Bar                                                                                                              | 23 PSI                                                                                                               |
| Hydraulic tank capacity                 |       | 541                                                                                                                  | 11.88 gal                                                                                                            |
| Fuel tank                               |       | 52                                                                                                                   | 11.44 gal                                                                                                            |
| Vibration on hands/arms                 |       | 0 m/s                                                                                                                | 0 ft/s                                                                                                               |
| Standards compliance                    |       | 011/5                                                                                                                | 011/5                                                                                                                |
| This machine is in compliance with:     |       | European directives: 2006/42/EC- Machinery<br>(revised EN280:2013) - 2004/108/EC (EMC) -<br>2006/95/EC (Low voltage) | European directives: 2006/42/EC- Machinery<br>(revised EN280:2013) - 2004/108/EC (EMC) -<br>2006/95/EC (Low voltage) |