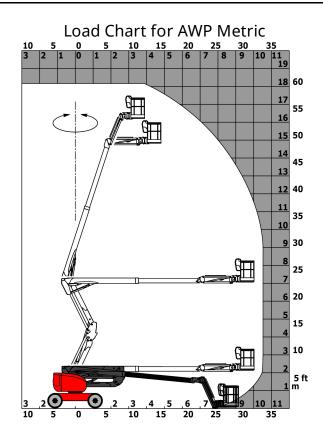

| 0 ft/s                                                                                                               |
| Standards compliance                    |       | 011/5                                                                                                                | 011/5                                                                                                                |
| This machine is in compliance with:     |       | European directives: 2006/42/EC- Machinery<br>(revised EN280:2013) - 2004/108/EC (EMC) -<br>2006/95/EC (Low voltage) | European directives: 2006/42/EC- Machinery<br>(revised EN280:2013) - 2004/108/EC (EMC) -<br>2006/95/EC (Low voltage) |

## Load chart



## Dimensional drawing







## Equipment

| Standard                                                                    |
|-----------------------------------------------------------------------------|
| 220V predisposition in the platform                                         |
| 4 simultaneous movements                                                    |
| 4 wheel drive                                                               |
| 4 wheel steer with crab mode                                                |
| Audible alarm and illuminated indicator lamp (leveling, overload, lowering) |
| Backup electrical pump                                                      |
| Basket 1,800 mm                                                             |
| CAN bus technology