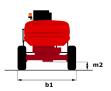

## Dimensional drawing

Technical sheet :

180 ATJ - Created on 1 June 2020 at 15:36:05 UTC

| Capacities                              |       | Metric                                                                                                               | Imperial                                                                                                             |
|-----------------------------------------|-------|----------------------------------------------------------------------------------------------------------------------|----------------------------------------------------------------------------------------------------------------------|
| Working height                          | h21   | 18.19 m                                                                                                              | 59 ft 8 in                                                                                                           |
| Platform height                         | h7    | 16.19 m                                                                                                              | 53 ft 1 in                                                                                                           |
| Max. outreach                           | 14    | 10.51 m                                                                                                              | 34 ft 6 in                                                                                                           |
| Overhang                                | 15    | 7.55 m                                                                                                               | 24 ft 9 in                                                                                                           |
| Pendular arm rotation (bottom)          |       | +-59.5 °                                                                                                             | +-59.5 °                                                                                                             |
| Platform capacity                       | Q     | 230 kg                                                                                                               | 507 lbs                                                                                                              |
| Turret rotation                         |       | 350 °                                                                                                                | 350 °                                                                                                                |
| Platform rotation (right / left)        |       | 90 ° / 90 °                                                                                                          | 90 ° / 90 °                                                                                                          |
| Number of people (inside / outside)     |       | 2/2                                                                                                                  | 2/2                                                                                                                  |
| Weight and dimensions                   |       |                                                                                                                      |                                                                                                                      |
| Platform weight*                        |       | 7430 kg                                                                                                              | 16380 lbs                                                                                                            |
| Platform dimensions (length x width)    | lp/ep | 1.8 m x 0.8 m                                                                                                        | 5 ft 11 in x 2 ft 7 in                                                                                               |
| Overall width                           | b1    | 2.32 m                                                                                                               | 7 ft 7 in                                                                                                            |
| Overall length                          | 11    | 7.79 m                                                                                                               | 25 ft 7 in                                                                                                           |
| Overall height                          | h17   | 2.47 m                                                                                                               | 8 ft 1 in                                                                                                            |
| Overall length (stowed)                 | 19    | 5.56 m                                                                                                               | 18 ft 3 in                                                                                                           |
| Overall height (stowed)                 | h18   | 2.56 m                                                                                                               | 8 ft 5 in                                                                                                            |
| Floor height (access)                   | h20   | 0.4 m                                                                                                                | 1 ft 4 in                                                                                                            |
| Counterweight offset (turret at 90°)    | a7    | 0.22 m                                                                                                               | 9 in                                                                                                                 |
| Internal turning radius (over tyres)    | b13   | 1.38 m                                                                                                               | 4 ft 6 in                                                                                                            |
| Outer turning radius                    | Wa3   | 3.75 m                                                                                                               | 12 ft 4 in                                                                                                           |
| Ground clearance at centre of wheelbase | m2    | 0.4 m                                                                                                                | 1 ft 4 in                                                                                                            |
| Wheelbase                               | у     | 2.2 m                                                                                                                | 7 ft 3 in                                                                                                            |
| Performances                            |       |                                                                                                                      |                                                                                                                      |
| Drive speed - stowed                    |       | 5 km/h                                                                                                               | 3.1 mph                                                                                                              |
| Drive speed - raised                    |       | 1 km/h                                                                                                               | 0.6 mph                                                                                                              |
| Gradeability                            |       | 45 %                                                                                                                 | 45 %                                                                                                                 |
| Permissible leveling                    |       | 5 °                                                                                                                  | 5 °                                                                                                                  |
| Wheels                                  |       |                                                                                                                      |                                                                                                                      |
| Tyres type                              |       | Foam-filled                                                                                                          | Foam-filled                                                                                                          |
| Drive wheels (front / rear)             |       | 2/2                                                                                                                  | 2/2                                                                                                                  |
| Steering wheels (front / rear)          |       | 2/2                                                                                                                  | 2/2                                                                                                                  |
| Braking wheels (front / rear)           |       | 0/2                                                                                                                  | 0/2                                                                                                                  |
| Engine/Battery                          |       |                                                                                                                      |                                                                                                                      |
| Engine brand / model / norm             |       | Kubota - D1105-E4B - Stage V                                                                                         | Kubota - D1105-E4B - Stage V                                                                                         |
| I.C. Engine power rating / Power (kW)   |       | 24.8 Hp / 18.5 kW                                                                                                    | 24.8 Hp / 18.5 kW                                                                                                    |
| Miscellaneous                           |       |                                                                                                                      |                                                                                                                      |
| Ground Pressure                         |       | 10 daN/cm²                                                                                                           | 10 daN/cm²                                                                                                           |
| Hydraulic Pressure                      |       | 340 Bar                                                                                                              | 23 PSI                                                                                                               |
| Hydraulic tank capacity                 |       | 541                                                                                                                  | 11.88 gal                                                                                                            |
| Fuel tank                               |       | 52                                                                                                                   | 11.44 gal                                                                                                            |
| Vibration on hands/arms                 |       | 0 m/s                                                                                                                | 0 ft/s                                                                                                               |
| Standards compliance                    |       | 011/5                                                                                                                | 011/5                                                                                                                |
| This machine is in compliance with:     |       | European directives: 2006/42/EC- Machinery<br>(revised EN280:2013) - 2004/108/EC (EMC) -<br>2006/95/EC (Low voltage) | European directives: 2006/42/EC- Machinery<br>(revised EN280:2013) - 2004/108/EC (EMC) -<br>2006/95/EC (Low voltage) |