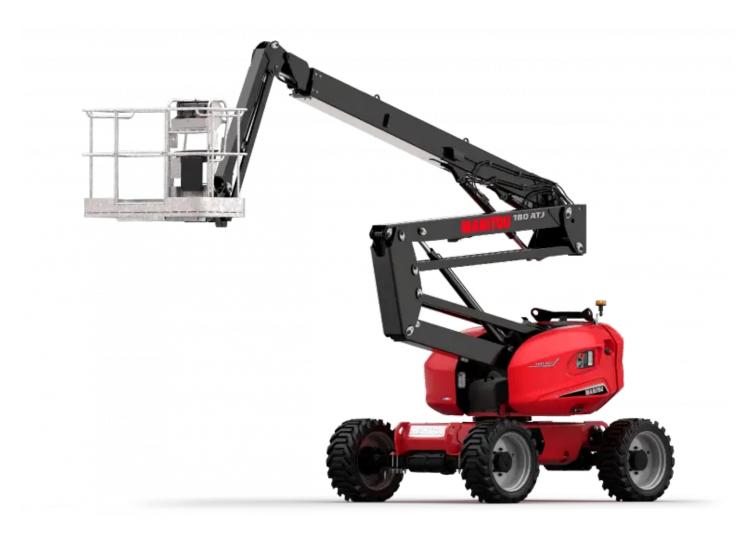

Technical sheet :

180 ATJ - Created on 1 June 2020 at 15:36:05 UTC

| Capacities                              |       | Metric                                                                                                               | Imperial                                                                                                             |
|-----------------------------------------|-------|----------------------------------------------------------------------------------------------------------------------|----------------------------------------------------------------------------------------------------------------------|
| Working height                          | h21   | 18.19 m                                                                                                              | 59 ft 8 in                                                                                                           |
| Platform height                         | h7    | 16.19 m                                                                                                              | 53 ft 1 in                                                                                                           |
| Max. outreach                           | 14    | 10.51 m                                                                                                              | 34 ft 6 in                                                                                                           |
| Overhang                                | 15    | 7.55 m                                                                                                               | 24 ft 9 in                                                                                                           |
| Pendular arm rotation (bottom)          |       | +-59.5 °                                                                                                             | +-59.5 °                                                                                                             |
| Platform capacity                       | Q     | 230 kg                                                                                                               | 507 lbs                                                                                                              |
| Turret rotation                         |       | 350 °                                                                                                                | 350 °                                                                                                                |
| Platform rotation (right / left)        |       | 90 ° / 90 °                                                                                                          | 90 ° / 90 °                                                                                                          |
| Number of people (inside / outside)     |       | 2/2                                                                                                                  | 2/2                                                                                                                  |
| Weight and dimensions                   |       |                                                                                                                      |                                                                                                                      |
| Platform weight*                        |       | 7430 kg                                                                                                              | 16380 lbs                                                                                                            |
| Platform dimensions (length x width)    | lp/ep | 1.8 m x 0.8 m                                                                                                        | 5 ft 11 in x 2 ft 7 in                                                                                               |
| Overall width                           | b1    | 2.32 m                                                                                                               | 7 ft 7 in                                                                                                            |
| Overall length                          | 11    | 7.79 m                                                                                                               | 25 ft 7 in                                                                                                           |
| Overall height                          | h17   | 2.47 m                                                                                                               | 8 ft 1 in                                                                                                            |
| Overall length (stowed)                 | 19    | 5.56 m                                                                                                               | 18 ft 3 in                                                                                                           |
| Overall height (stowed)                 | h18   | 2.56 m                                                                                                               | 8 ft 5 in                                                                                                            |
| Floor height (access)                   | h20   | 0.4 m                                                                                                                | 1 ft 4 in                                                                                                            |
| Counterweight offset (turret at 90°)    | a7    | 0.22 m                                                                                                               | 9 in                                                                                                                 |
| Internal turning radius (over tyres)    | b13   | 1.38 m                                                                                                               | 4 ft 6 in                                                                                                            |
| Outer turning radius                    | Wa3   | 3.75 m                                                                                                               | 12 ft 4 in                                                                                                           |
| Ground clearance at centre of wheelbase | m2    | 0.4 m                                                                                                                | 1 ft 4 in                                                                                                            |
| Wheelbase                               | у     | 2.2 m                                                                                                                | 7 ft 3 in                                                                                                            |
| Performances                            |       |                                                                                                                      |                                                                                                                      |
| Drive speed - stowed                    |       | 5 km/h                                                                                                               | 3.1 mph                                                                                                              |
| Drive speed - raised                    |       | 1 km/h                                                                                                               | 0.6 mph                                                                                                              |
| Gradeability                            |       | 45 %                                                                                                                 | 45 %                                                                                                                 |
| Permissible leveling                    |       | 5 °                                                                                                                  | 5 °                                                                                                                  |
| Wheels                                  |       |                                                                                                                      |                                                                                                                      |
| Tyres type                              |       | Foam-filled                                                                                                          | Foam-filled                                                                                                          |
| Drive wheels (front / rear)             |       | 2/2                                                                                                                  | 2/2                                                                                                                  |
| Steering wheels (front / rear)          |       | 2/2                                                                                                                  | 2/2                                                                                                                  |
| Braking wheels (front / rear)           |       | 0/2                                                                                                                  | 0/2                                                                                                                  |
| Engine/Battery                          |       |                                                                                                                      |                                                                                                                      |
| Engine brand / model / norm             |       | Kubota - D1105-E4B - Stage V                                                                                         | Kubota - D1105-E4B - Stage V                                                                                         |
| I.C. Engine power rating / Power (kW)   |       | 24.8 Hp / 18.5 kW                                                                                                    | 24.8 Hp / 18.5 kW                                                                                                    |
| Miscellaneous                           |       |                                                                                                                      |                                                                                                                      |
| Ground Pressure                         |       | 10 daN/cm²                                                                                                           | 10 daN/cm²                                                                                                           |
| Hydraulic Pressure                      |       | 340 Bar                                                                                                              | 23 PSI                                                                                                               |
| Hydraulic tank capacity                 |       | 541                                                                                                                  | 11.88 gal                                                                                                            |
| Fuel tank                               |       | 52                                                                                                                   | 11.44 gal                                                                                                            |
| Vibration on hands/arms                 |       | 0 m/s                                                                                                                | 0 ft/s                                                                                                               |
| Standards compliance                    |       | 011/5                                                                                                                | 011/5                                                                                                                |
| This machine is in compliance with:     |       | European directives: 2006/42/EC- Machinery<br>(revised EN280:2013) - 2004/108/EC (EMC) -<br>2006/95/EC (Low voltage) | European directives: 2006/42/EC- Machinery<br>(revised EN280:2013) - 2004/108/EC (EMC) -<br>2006/95/EC (Low voltage) |